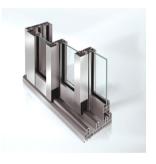

# COMFORT.

- High-Quality Aluminium Alloy
- Unlimited color options
- Minimalist and modern design
- Double / triple glazing available
- Sound reduction up to 43 dB
- Watertightness up to class 9A
- Air permeability up to class 4