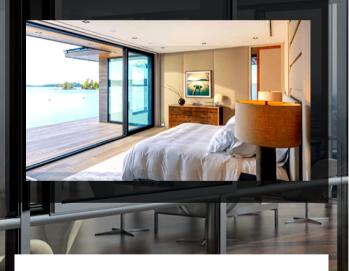

# COMFORT.

- High-Quality Aluminium Alloy
- Unlimited color options
- Minimalist and modern design
- Double / triple glazing available
- Sound reduction up to 43 dB
- Watertightness up to class 9A
- Air permeability up to class 4