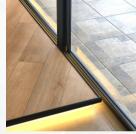

## **AS 39 SC.NI**

Aluminium Sliding System

The Schüco TropTec™ AS 39 SC.NI is an aluminium sliding system with a high degree of flexibility to meet the requirements in functionality as well as design.

#### **Advantages**

- High level of performance in wind load resistance, water and air tightness
- Single and double glazing options available
- Efficient and practical locking mechanism

- Equipped with 200kg capacity German-made roller bearings
- Maximum panel dimension of 2500 x 3500 mm
- EPDM rubber gasket used for glazing