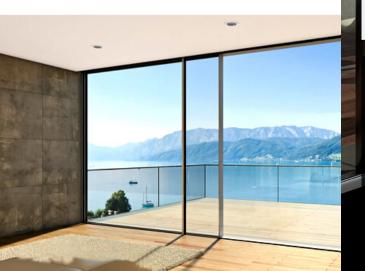

## **AS 39 SC.NI**

Aluminium Sliding System

The Schüco TropTec™ AS 39 SC.NI is an aluminium sliding system with a high degree of flexibility to meet the requirements in functionality as well as design.

#### **Advantages**

- High level of performance in wind load resistance, water and air tightness
- Single and double glazing options available
- Efficient and practical locking mechanism

- Equipped with 200kg capacity German-made roller bearings
- Maximum panel dimension of 2500 x 3500 mm
- EPDM rubber gasket used for glazing