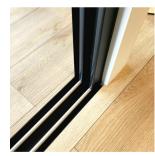

## **AS 39 SC.NI**

Aluminium Sliding System

The Schüco TropTec™ AS 39 SC.NI is an aluminium sliding system with a high degree of flexibility to meet the requirements in functionality as well as design.

#### **Advantages**

- High level of performance in wind load resistance, water and air tightness
- Single and double glazing options available
- Efficient and practical locking mechanism

- Equipped with 200kg capacity German-made roller bearings
- Maximum panel dimension of 2500 x 3500 mm
- EPDM rubber gasket used for glazing