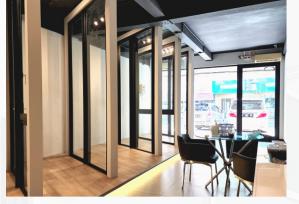

### ${\it Configuration\ options:}$

Aluminium Window System

The Schüco AWS 50.NI is an aluminium window system with a high degree of performance in water tightness, sound insulation, durability and rigidity.

#### **Advantages**

- Maximum performance in wind-resistance, rigidity, water and air tightness
- Single and double glazing options available
- Up to 5-points multi-locking for maximum security
- Equipped with highcapacity German-made stainless steel hinges
- Maximum vent weight of 160 kg
- EPDM rubber gasket used for glazing