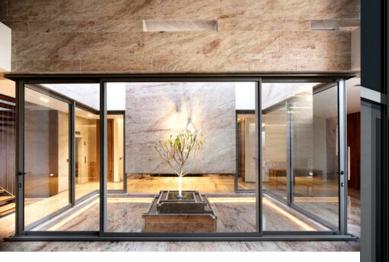

### ${\it Configuration\ options:}$

Aluminium Window System

The Schüco AWS 50.NI is an aluminium window system with a high degree of performance in water tightness, sound insulation, durability and rigidity.

#### **Advantages**

- Maximum performance in wind-resistance, rigidity, water and air tightness
- Single and double glazing options available
- Up to 5-points multi-locking for maximum security
- Equipped with highcapacity German-made stainless steel hinges
- Maximum vent weight of 160 kg
- EPDM rubber gasket used for glazing