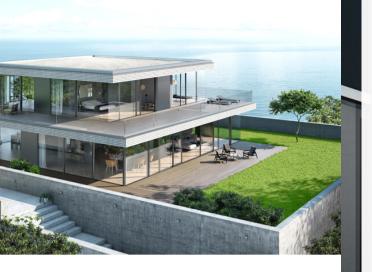

# SCHÜCO by WEKKA Fenster

WEKKA Fenster is a certified fabricator partner of Schüco Aluminium System from Germany, in Indonesia.

Founded back in 1951 with decades of experience and progress, Schüco stands for innovative window, door and façade systems that meet the highest requirements in terms of quality, design, comfort and security, setting new and higher standards in the market.

## **VISIT OUR SHOWROOM**

- Plaza Graha Famili D-23, Surabaya
- ICE Business Park F-26, Tangerang

At WEKKA, we always strive to be the best in windows and doors.

Delivering quality you can see, touch, and feel, beauty that brings joy, and performance at its best.