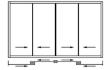

### ${\it Configuration\ options:}$

Aluminium Window System

The Schüco AWS 50.NI is an aluminium window system with a high degree of performance in water tightness, sound insulation, durability and rigidity.