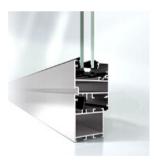

#### **Advantages**

- Maximum performance in wind-resistance, rigidity, water and air tightness
- Single and double glazing options available
- Up to 5-points multi-locking for maximum security
- Equipped with highcapacity German-made stainless steel hinges
- Maximum vent weight of 160 kg
- EPDM rubber gasket used for glazing