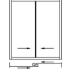

### ${\it Configuration\ options:}$

Aluminium Window System

The Schüco AWS 50.NI is an aluminium window system with a high degree of performance in water tightness, sound insulation, durability and rigidity.