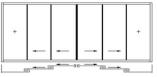

## **AS 39 SC.NI**

Aluminium Sliding System

The Schüco TropTec™ AS 39 SC.NI is an aluminium sliding system with a high degree of flexibility to meet the requirements in functionality as well as design.

#### **Advantages**

- High level of performance in wind load resistance, water and air tightness
- Single and double glazing options available
- Efficient and practical locking mechanism

- Equipped with 200kg capacity German-made roller bearings
- Maximum panel dimension of 2500 x 3500 mm
- EPDM rubber gasket used for glazing