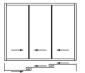

### ${\it Configuration\ options:}$

Aluminium Window System

The Schüco AWS 50.NI is an aluminium window system with a high degree of performance in water tightness, sound insulation, durability and rigidity.